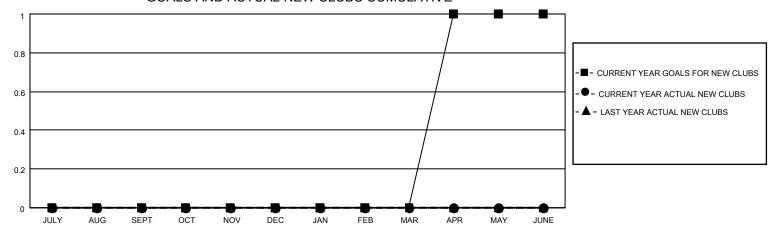

## MONTHLY MEMBERSHIP PROGRESS REPORT

LOCATION ONTARIO District A 16 Results as of: 7/31/2020

| Clubs         |               |             |               | Members               |                        |                         |                                                    |  |
|---------------|---------------|-------------|---------------|-----------------------|------------------------|-------------------------|----------------------------------------------------|--|
|               | RESULTS FOR   | R 2020-2021 |               | RESULTS FOR 2020-2021 |                        |                         |                                                    |  |
| QUARTER       | NEW CLUB GOAL | NEW CLUBS   | DROPPED CLUBS | QUARTER MEM           | BER GROWTH NET<br>GOAL | MEMBER GROWTH<br>ACTUAL | DROPPED<br>MEMBERS ACTUAL<br>(including transfers) |  |
| JULY/AUG/SEPT | 0             | 0           | 0             | JULY/AUG/SEPT         | 10                     | 7                       | 9                                                  |  |
| OCT/NOV/DEC   | 0             | 0           | 0             | OCT/NOV/DEC           | 10                     | 0                       | 0                                                  |  |
| JAN/FEB/MAR   | 0             | 0           | 0             | JAN/FEB/MAR           | 10                     | 0                       | 0                                                  |  |
| APR/MAY/JUNE  | 1             | 0           | 0             | APR/MAY/JUNE          | 15                     | 0                       | 0                                                  |  |

## GOALS AND ACTUAL NEW CLUBS CUMULATIVE