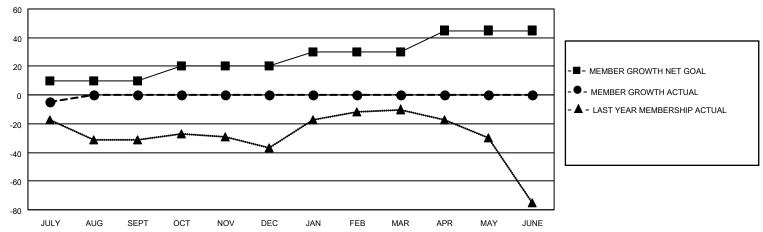

## MONTHLY MEMBERSHIP PROGRESS REPORT

LOCATION ONTARIO District A 16 Results as of: 7/31/2020

| Clubs         |               |             |               | Members               |                        |                         |                                                    |  |
|---------------|---------------|-------------|---------------|-----------------------|------------------------|-------------------------|----------------------------------------------------|--|
|               | RESULTS FOR   | R 2020-2021 |               | RESULTS FOR 2020-2021 |                        |                         |                                                    |  |
| QUARTER       | NEW CLUB GOAL | NEW CLUBS   | DROPPED CLUBS | QUARTER MEM           | BER GROWTH NET<br>GOAL | MEMBER GROWTH<br>ACTUAL | DROPPED<br>MEMBERS ACTUAL<br>(including transfers) |  |
| JULY/AUG/SEPT | 0             | 0           | 0             | JULY/AUG/SEPT         | 10                     | 7                       | 9                                                  |  |
| OCT/NOV/DEC   | 0             | 0           | 0             | OCT/NOV/DEC           | 10                     | 0                       | 0                                                  |  |
| JAN/FEB/MAR   | 0             | 0           | 0             | JAN/FEB/MAR           | 10                     | 0                       | 0                                                  |  |
| APR/MAY/JUNE  | 1             | 0           | 0             | APR/MAY/JUNE          | 15                     | 0                       | 0                                                  |  |

## GOALS AND ACTUAL MEMBERS CUMULATIVE

| DROPPED CLUBS: 0 |   | 4 CLUBS OF 52 ADDED 1 OR MORE NEW MEMBERS | GENDER DISTRIBUTION       |                        |     |
|------------------|---|-------------------------------------------|---------------------------|------------------------|-----|
|                  |   | NEW MEMBERS                               | MALE                      | 784 (67.70%)           |     |
|                  |   |                                           | FEMALE                    | 374 (32.30%)           |     |
| DROPPED MEMBERS  |   |                                           |                           |                        |     |
| DECEASED         | 0 | CLICK HERE FOR CUMULATIVE                 | TOTAL FAMILY UNIT MEMBERS |                        | 273 |
| CLUB CANCELLED   | 0 | MEMBERSHIP DATA                           |                           |                        | 142 |
| OTHER            | 9 |                                           | FAMILY MEMBER             | LY MEMBERS PAYING HALF |     |
| TOTAL            | 9 |                                           |                           |                        |     |